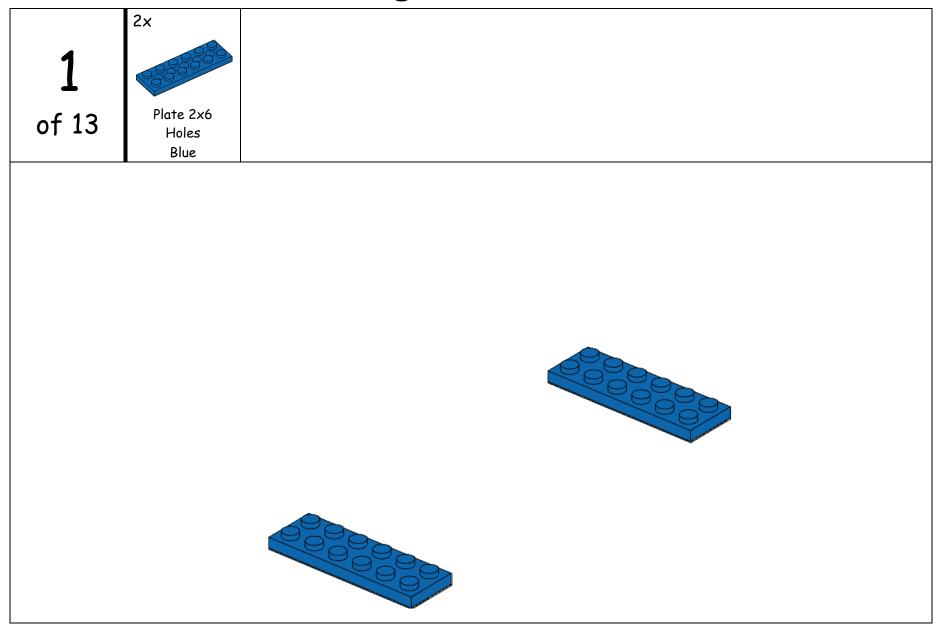

| 4×                           | 2x                                   | 2x                         | 2x                           | 2x                                      | 2x                            |             |
|------------------------------|--------------------------------------|----------------------------|------------------------------|-----------------------------------------|-------------------------------|-------------|
| 9999                         | 6666                                 |                            | 99999                        | 300000000000000000000000000000000000000 |                               |             |
| Plate 1×4                    | Plate 2×6                            | Brick 1x2                  | Brick 1×6                    | Brick 1×16                              | Brick                         |             |
| Blue                         | Holes<br>Blue                        | Axle Hole<br>White         | Holes<br>Blue                | Holes<br>Blue                           | Slope 1x2<br>White            |             |
| 4x                           | 6×                                   | 2x                         | 2x                           |                                         |                               |             |
|                              |                                      |                            |                              |                                         |                               |             |
| Bushing<br>1/2               | Bushing                              | Connector 1×2<br>90 Degree | Cam                          |                                         |                               |             |
| Yellow                       | Light Gray                           | Red                        | Dark Gray                    |                                         |                               |             |
| 2x                           | 2x                                   | 2x                         | 1×                           | 2x                                      | 2x                            |             |
|                              |                                      |                            |                              |                                         |                               |             |
|                              |                                      |                            |                              |                                         |                               |             |
| Axle 2<br>Notched            | Axle 3                               | Axle 4                     | Axle 8                       | Gear - 8 Tooth                          | Gear - Rack 1×4               |             |
| Notched<br>Red               | Axle 3 Light Gray                    | Axle 4 Black               | Black                        | Gear - 8 Tooth  Dark Gray               | Gear - Rack 1x4<br>Light Gray |             |
| Notched                      | Axle 3                               |                            |                              |                                         |                               | 10x         |
| Notched Red 3x               | Axle 3  Light Gray  3x               |                            | Black 2x                     |                                         |                               | 10×         |
| Notched Red  3x  Wheel - Rim | Axle 3  Light Gray  3x  Wheel - Tire |                            | Black  2x  Flexible Triangle |                                         |                               |             |
| Notched Red 3x               | Axle 3  Light Gray  3x               |                            | Black 2x                     |                                         |                               | 10x<br>Pump |