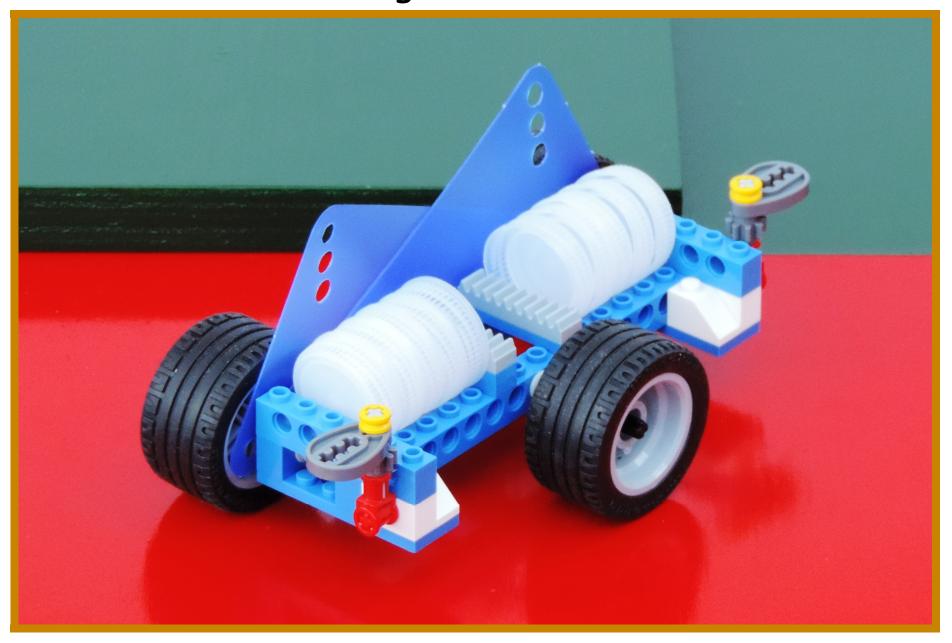

| 4×                           | 2x                                   | 2x                         | 2x                           | 2x                                      | 2x                            |             |
|------------------------------|--------------------------------------|----------------------------|------------------------------|-----------------------------------------|-------------------------------|-------------|
| 9999                         | 6666                                 |                            | 99999                        | 300000000000000000000000000000000000000 |                               |             |
| Plate 1×4                    | Plate 2×6                            | Brick 1x2                  | Brick 1×6                    | Brick 1×16                              | Brick                         |             |
| Blue                         | Holes<br>Blue                        | Axle Hole<br>White         | Holes<br>Blue                | Holes<br>Blue                           | Slope 1x2<br>White            |             |
| 4x                           | 6×                                   | 2x                         | 2x                           |                                         |                               |             |
|                              |                                      |                            |                              |                                         |                               |             |
| Bushing<br>1/2               | Bushing                              | Connector 1×2<br>90 Degree | Cam                          |                                         |                               |             |
| Yellow                       | Light Gray                           | Red                        | Dark Gray                    |                                         |                               |             |
| 2x                           | 2x                                   | 2x                         | 1×                           | 2x                                      | 2x                            |             |
|                              |                                      |                            |                              |                                         |                               |             |
|                              |                                      |                            |                              |                                         |                               |             |
| Axle 2<br>Notched            | Axle 3                               | Axle 4                     | Axle 8                       | Gear - 8 Tooth                          | Gear - Rack 1×4               |             |
| Notched<br>Red               | Axle 3 Light Gray                    | Axle 4 Black               | Black                        | Gear - 8 Tooth  Dark Gray               | Gear - Rack 1x4<br>Light Gray |             |
| Notched                      | Axle 3                               |                            |                              |                                         |                               | 10x         |
| Notched Red 3x               | Axle 3  Light Gray  3x               |                            | Black 2x                     |                                         |                               | 10×         |
| Notched Red  3x  Wheel - Rim | Axle 3  Light Gray  3x  Wheel - Tire |                            | Black  2x  Flexible Triangle |                                         |                               |             |
| Notched Red 3x               | Axle 3  Light Gray  3x               |                            | Black 2x                     |                                         |                               | 10x<br>Pump |

1× 1× 12 Wheel - Rim Wheel - Tire of 13 Large Large Light Gray Black