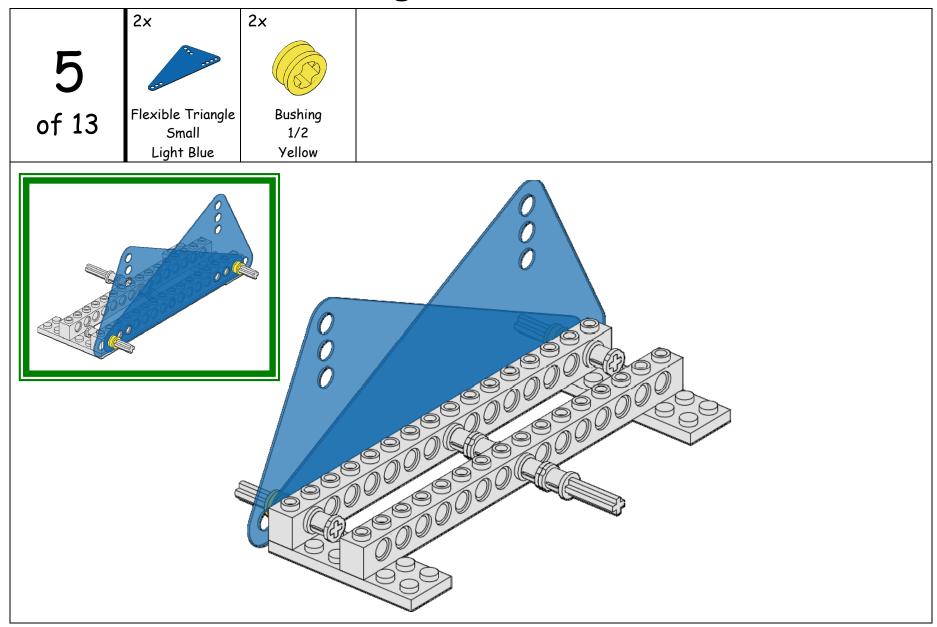

| 4×                           | 2x                                   | 2x                         | 2x                           | 2x                                      | 2x                            |             |
|------------------------------|--------------------------------------|----------------------------|------------------------------|-----------------------------------------|-------------------------------|-------------|
| 9999                         | 6666                                 |                            | 99999                        | 300000000000000000000000000000000000000 |                               |             |
| Plate 1×4                    | Plate 2×6                            | Brick 1x2                  | Brick 1×6                    | Brick 1×16                              | Brick                         |             |
| Blue                         | Holes<br>Blue                        | Axle Hole<br>White         | Holes<br>Blue                | Holes<br>Blue                           | Slope 1x2<br>White            |             |
| 4x                           | 6×                                   | 2x                         | 2x                           |                                         |                               |             |
|                              |                                      |                            |                              |                                         |                               |             |
| Bushing<br>1/2               | Bushing                              | Connector 1×2<br>90 Degree | Cam                          |                                         |                               |             |
| Yellow                       | Light Gray                           | Red                        | Dark Gray                    |                                         |                               |             |
| 2x                           | 2x                                   | 2x                         | 1×                           | 2x                                      | 2x                            |             |
|                              |                                      |                            |                              |                                         |                               |             |
|                              |                                      |                            |                              |                                         |                               |             |
| Axle 2<br>Notched            | Axle 3                               | Axle 4                     | Axle 8                       | Gear - 8 Tooth                          | Gear - Rack 1×4               |             |
| Notched<br>Red               | Axle 3 Light Gray                    | Axle 4 Black               | Black                        | Gear - 8 Tooth  Dark Gray               | Gear - Rack 1x4<br>Light Gray |             |
| Notched                      | Axle 3                               |                            |                              |                                         |                               | 10x         |
| Notched Red 3x               | Axle 3  Light Gray  3x               |                            | Black 2x                     |                                         |                               | 10×         |
| Notched Red  3x  Wheel - Rim | Axle 3  Light Gray  3x  Wheel - Tire |                            | Black  2x  Flexible Triangle |                                         |                               |             |
| Notched Red 3x               | Axle 3  Light Gray  3x               |                            | Black 2x                     |                                         |                               | 10x<br>Pump |