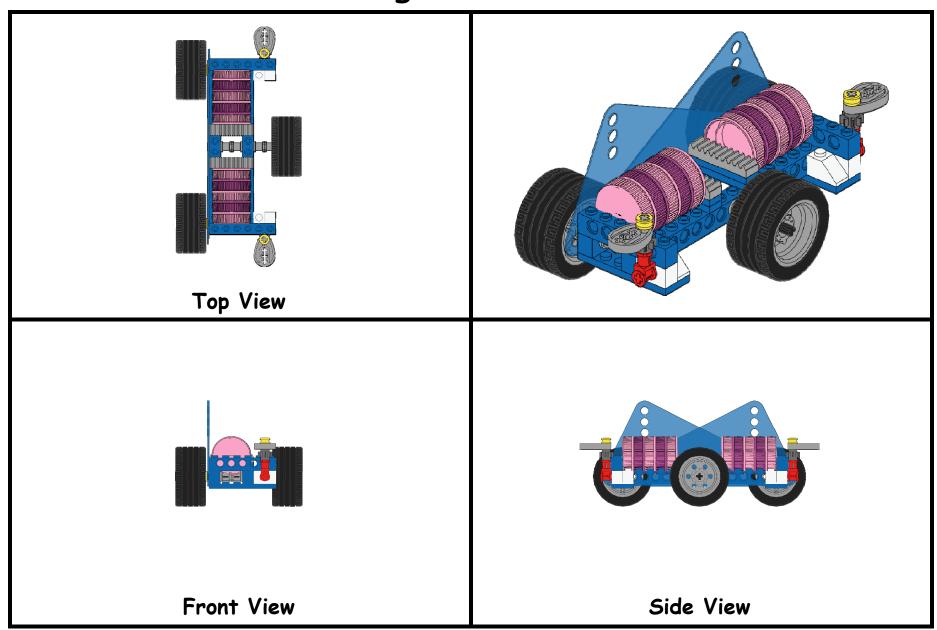

| 4×                           | 2x                                   | 2x                         | 2x                           | 2x                                      | 2x                            |             |
|------------------------------|--------------------------------------|----------------------------|------------------------------|-----------------------------------------|-------------------------------|-------------|
| 9999                         | 6666                                 |                            | 99999                        | 300000000000000000000000000000000000000 |                               |             |
| Plate 1×4                    | Plate 2×6                            | Brick 1x2                  | Brick 1×6                    | Brick 1×16                              | Brick                         |             |
| Blue                         | Holes<br>Blue                        | Axle Hole<br>White         | Holes<br>Blue                | Holes<br>Blue                           | Slope 1x2<br>White            |             |
| 4x                           | 6×                                   | 2x                         | 2x                           |                                         |                               |             |
|                              |                                      |                            |                              |                                         |                               |             |
| Bushing<br>1/2               | Bushing                              | Connector 1×2<br>90 Degree | Cam                          |                                         |                               |             |
| Yellow                       | Light Gray                           | Red                        | Dark Gray                    |                                         |                               |             |
| 2x                           | 2x                                   | 2x                         | 1×                           | 2x                                      | 2x                            |             |
|                              |                                      |                            |                              |                                         |                               |             |
|                              |                                      |                            |                              |                                         |                               |             |
| Axle 2<br>Notched            | Axle 3                               | Axle 4                     | Axle 8                       | Gear - 8 Tooth                          | Gear - Rack 1×4               |             |
| Notched<br>Red               | Axle 3 Light Gray                    | Axle 4 Black               | Black                        | Gear - 8 Tooth  Dark Gray               | Gear - Rack 1x4<br>Light Gray |             |
| Notched                      | Axle 3                               |                            |                              |                                         |                               | 10x         |
| Notched Red 3x               | Axle 3  Light Gray  3x               |                            | Black 2x                     |                                         |                               | 10×         |
| Notched Red  3x  Wheel - Rim | Axle 3  Light Gray  3x  Wheel - Tire |                            | Black  2x  Flexible Triangle |                                         |                               |             |
| Notched Red 3x               | Axle 3  Light Gray  3x               |                            | Black 2x                     |                                         |                               | 10x<br>Pump |