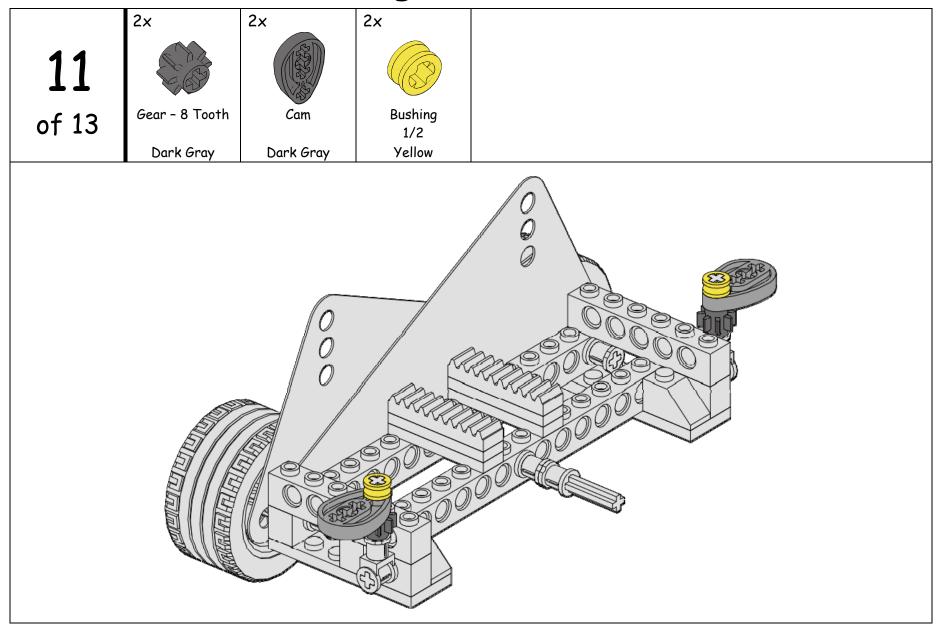

|                                         |                               | 10x         |
| Notched Red 3x               | Axle 3  Light Gray  3x               |                            | Black 2x                     |                                         |                               | 10×         |
| Notched Red  3x  Wheel - Rim | Axle 3  Light Gray  3x  Wheel - Tire |                            | Black  2x  Flexible Triangle |                                         |                               |             |
| Notched Red 3x               | Axle 3  Light Gray  3x               |                            | Black 2x                     |                                         |                               | 10x<br>Pump |























1× 1× 12 Wheel - Rim Wheel - Tire of 13 Large Large Light Gray Black