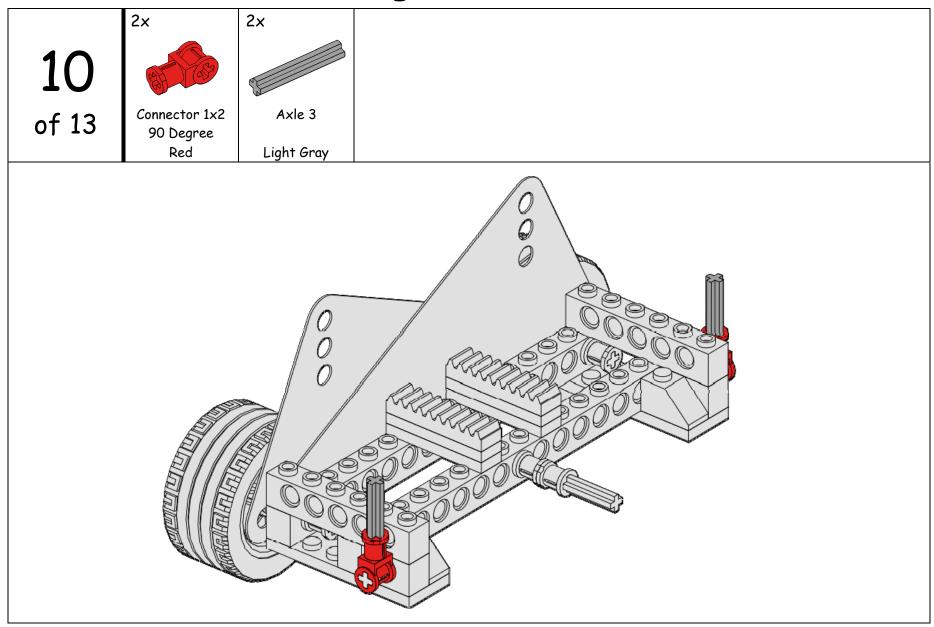

|                              |                                         |                               | 10x         |
| Notched Red 3x               | Axle 3  Light Gray  3x               |                            | Black 2x                     |                                         |                               | 10×         |
| Notched Red  3x  Wheel - Rim | Axle 3  Light Gray  3x  Wheel - Tire |                            | Black  2x  Flexible Triangle |                                         |                               |             |
| Notched Red 3x               | Axle 3  Light Gray  3x               |                            | Black 2x                     |                                         |                               | 10x<br>Pump |























1× 1× 12 Wheel - Rim Wheel - Tire of 13 Large Large Light Gray Black