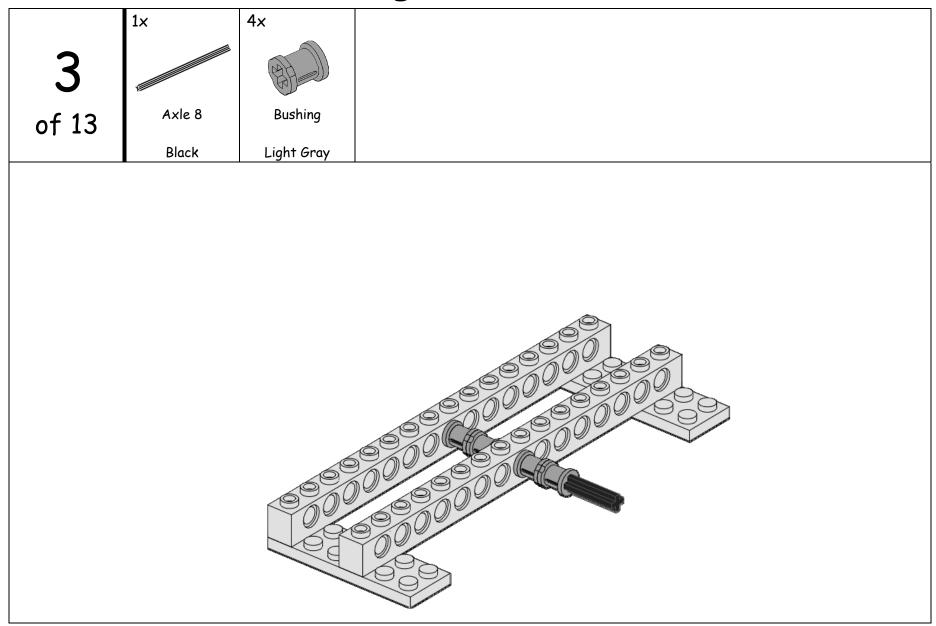

| 4×                           | 2x                                   | 2x                         | 2x                           | 2x                                      | 2x                            |             |
|------------------------------|--------------------------------------|----------------------------|------------------------------|-----------------------------------------|-------------------------------|-------------|
| 9999                         | 6666                                 |                            | 99999                        | 300000000000000000000000000000000000000 |                               |             |
| Plate 1×4                    | Plate 2×6                            | Brick 1x2                  | Brick 1×6                    | Brick 1×16                              | Brick                         |             |
| Blue                         | Holes<br>Blue                        | Axle Hole<br>White         | Holes<br>Blue                | Holes<br>Blue                           | Slope 1x2<br>White            |             |
| 4x                           | 6×                                   | 2x                         | 2x                           |                                         |                               |             |
|                              |                                      |                            |                              |                                         |                               |             |
| Bushing<br>1/2               | Bushing                              | Connector 1×2<br>90 Degree | Cam                          |                                         |                               |             |
| Yellow                       | Light Gray                           | Red                        | Dark Gray                    |                                         |                               |             |
| 2x                           | 2x                                   | 2x                         | 1×                           | 2x                                      | 2x                            |             |
|                              |                                      |                            |                              |                                         |                               |             |
|                              |                                      |                            |                              |                                         |                               |             |
| Axle 2<br>Notched            | Axle 3                               | Axle 4                     | Axle 8                       | Gear - 8 Tooth                          | Gear - Rack 1×4               |             |
| Notched<br>Red               | Axle 3 Light Gray                    | Axle 4 Black               | Black                        | Gear - 8 Tooth  Dark Gray               | Gear - Rack 1x4<br>Light Gray |             |
| Notched                      | Axle 3                               |                            |                              |                                         |                               | 10x         |
| Notched Red 3x               | Axle 3  Light Gray  3x               |                            | Black 2x                     |                                         |                               | 10×         |
| Notched Red  3x  Wheel - Rim | Axle 3  Light Gray  3x  Wheel - Tire |                            | Black  2x  Flexible Triangle |                                         |                               |             |
| Notched Red 3x               | Axle 3  Light Gray  3x               |                            | Black 2x                     |                                         |                               | 10x<br>Pump |