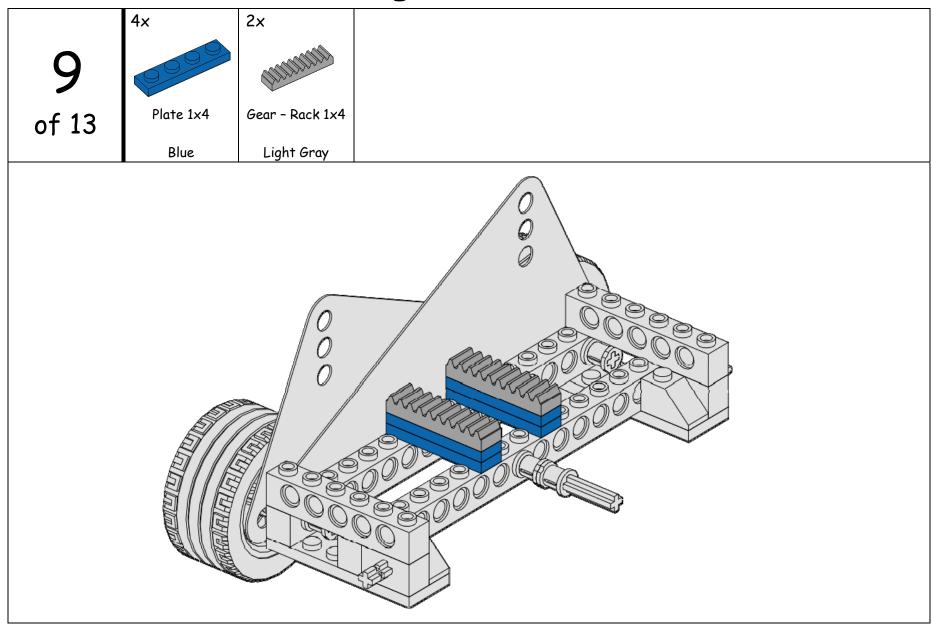

|                              |                                         |                               | 10x         |
| Notched Red 3x               | Axle 3  Light Gray  3x               |                            | Black 2x                     |                                         |                               | 10×         |
| Notched Red  3x  Wheel - Rim | Axle 3  Light Gray  3x  Wheel - Tire |                            | Black  2x  Flexible Triangle |                                         |                               |             |
| Notched Red 3x               | Axle 3  Light Gray  3x               |                            | Black 2x                     |                                         |                               | 10x<br>Pump |























1× 1× 12 Wheel - Rim Wheel - Tire of 13 Large Large Light Gray Black