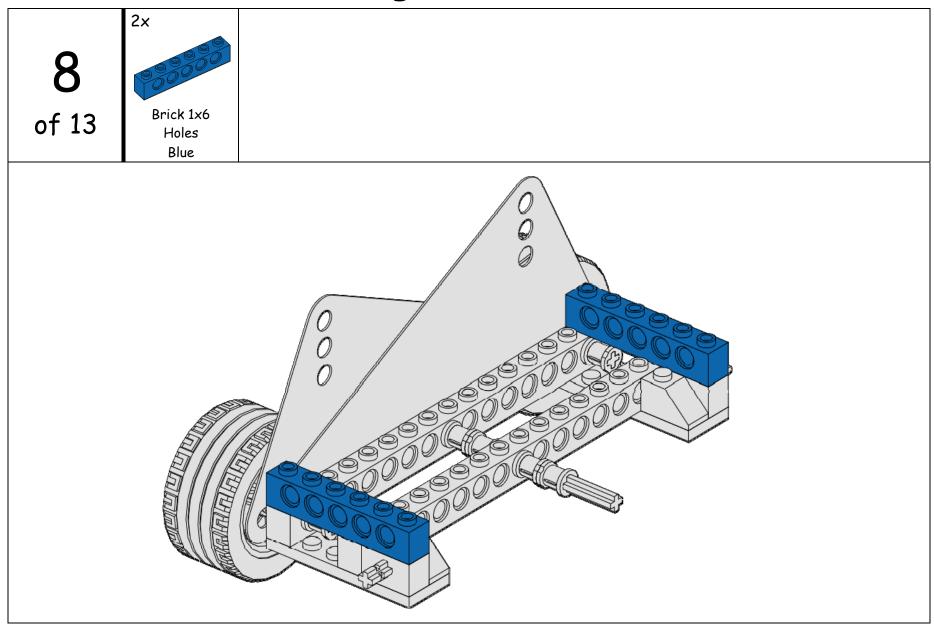

|                              |                                         |                               | 10x         |
| Notched Red 3x               | Axle 3  Light Gray  3x               |                            | Black 2x                     |                                         |                               | 10×         |
| Notched Red  3x  Wheel - Rim | Axle 3  Light Gray  3x  Wheel - Tire |                            | Black  2x  Flexible Triangle |                                         |                               |             |
| Notched Red 3x               | Axle 3  Light Gray  3x               |                            | Black 2x                     |                                         |                               | 10x<br>Pump |























1× 1× 12 Wheel - Rim Wheel - Tire of 13 Large Large Light Gray Black