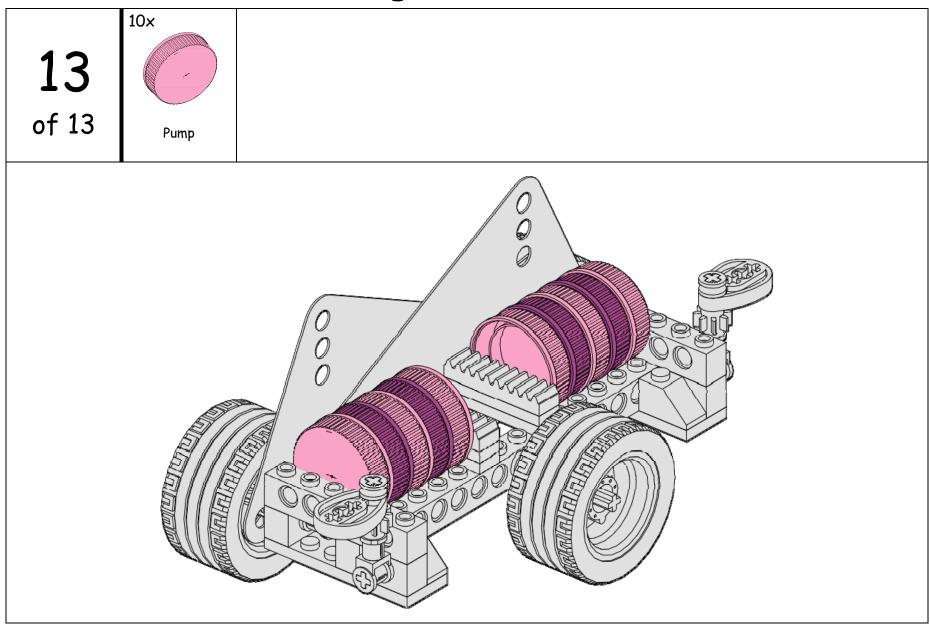

| 4×                           | 2x                                   | 2x                         | 2x                           | 2x                                      | 2x                            |             |
|------------------------------|--------------------------------------|----------------------------|------------------------------|-----------------------------------------|-------------------------------|-------------|
| 9999                         | 6666                                 |                            | 99999                        | 300000000000000000000000000000000000000 |                               |             |
| Plate 1×4                    | Plate 2×6                            | Brick 1x2                  | Brick 1×6                    | Brick 1×16                              | Brick                         |             |
| Blue                         | Holes<br>Blue                        | Axle Hole<br>White         | Holes<br>Blue                | Holes<br>Blue                           | Slope 1x2<br>White            |             |
| 4x                           | 6×                                   | 2x                         | 2x                           |                                         |                               |             |
|                              |                                      |                            |                              |                                         |                               |             |
| Bushing<br>1/2               | Bushing                              | Connector 1×2<br>90 Degree | Cam                          |                                         |                               |             |
| Yellow                       | Light Gray                           | Red                        | Dark Gray                    |                                         |                               |             |
| 2x                           | 2x                                   | 2x                         | 1×                           | 2x                                      | 2x                            |             |
|                              |                                      |                            |                              |                                         |                               |             |
|                              |                                      |                            |                              |                                         |                               |             |
| Axle 2<br>Notched            | Axle 3                               | Axle 4                     | Axle 8                       | Gear - 8 Tooth                          | Gear - Rack 1×4               |             |
| Notched<br>Red               | Axle 3 Light Gray                    | Axle 4 Black               | Black                        | Gear - 8 Tooth  Dark Gray               | Gear - Rack 1x4<br>Light Gray |             |
| Notched                      | Axle 3                               |                            |                              |                                         |                               | 10x         |
| Notched Red 3x               | Axle 3  Light Gray  3x               |                            | Black 2x                     |                                         |                               | 10×         |
| Notched Red  3x  Wheel - Rim | Axle 3  Light Gray  3x  Wheel - Tire |                            | Black  2x  Flexible Triangle |                                         |                               |             |
| Notched Red 3x               | Axle 3  Light Gray  3x               |                            | Black 2x                     |                                         |                               | 10x<br>Pump |