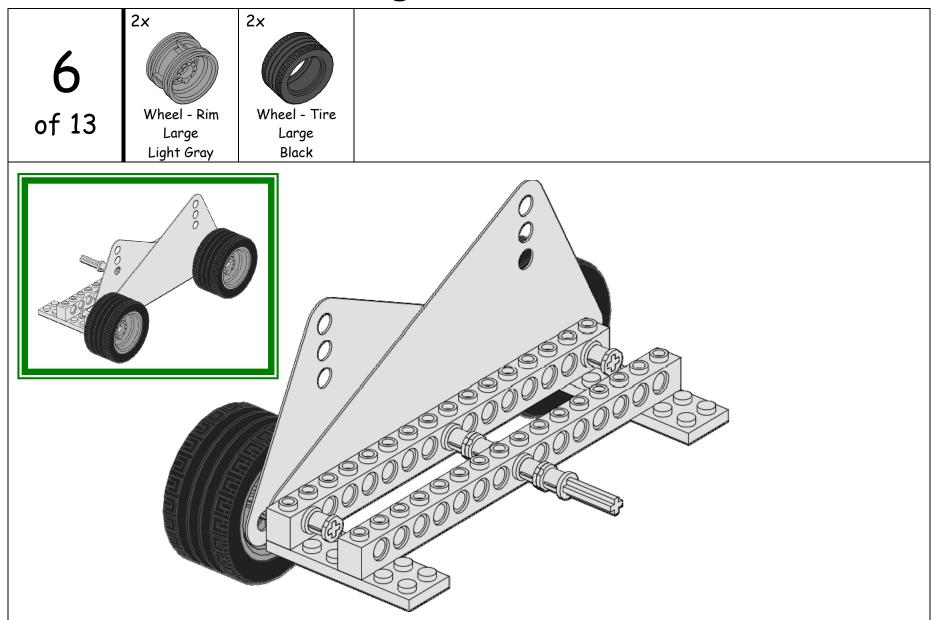

| 4×                           | 2x                                   | 2x                         | 2x                           | 2x                                      | 2x                            |             |
|------------------------------|--------------------------------------|----------------------------|------------------------------|-----------------------------------------|-------------------------------|-------------|
| 9999                         | 6666                                 |                            | 99999                        | 300000000000000000000000000000000000000 |                               |             |
| Plate 1×4                    | Plate 2×6                            | Brick 1x2                  | Brick 1×6                    | Brick 1×16                              | Brick                         |             |
| Blue                         | Holes<br>Blue                        | Axle Hole<br>White         | Holes<br>Blue                | Holes<br>Blue                           | Slope 1x2<br>White            |             |
| 4x                           | 6×                                   | 2x                         | 2x                           |                                         |                               |             |
|                              |                                      |                            |                              |                                         |                               |             |
| Bushing<br>1/2               | Bushing                              | Connector 1×2<br>90 Degree | Cam                          |                                         |                               |             |
| Yellow                       | Light Gray                           | Red                        | Dark Gray                    |                                         |                               |             |
| 2x                           | 2x                                   | 2x                         | 1×                           | 2x                                      | 2x                            |             |
|                              |                                      |                            |                              |                                         |                               |             |
|                              |                                      |                            |                              |                                         |                               |             |
| Axle 2<br>Notched            | Axle 3                               | Axle 4                     | Axle 8                       | Gear - 8 Tooth                          | Gear - Rack 1×4               |             |
| Notched<br>Red               | Axle 3 Light Gray                    | Axle 4 Black               | Black                        | Gear - 8 Tooth  Dark Gray               | Gear - Rack 1x4<br>Light Gray |             |
| Notched                      | Axle 3                               |                            |                              |                                         |                               | 10x         |
| Notched Red 3x               | Axle 3  Light Gray  3x               |                            | Black 2x                     |                                         |                               | 10×         |
| Notched Red  3x  Wheel - Rim | Axle 3  Light Gray  3x  Wheel - Tire |                            | Black  2x  Flexible Triangle |                                         |                               |             |
| Notched Red 3x               | Axle 3  Light Gray  3x               |                            | Black 2x                     |                                         |                               | 10x<br>Pump |

1× 1× 12 Wheel - Rim Wheel - Tire of 13 Large Large Light Gray Black