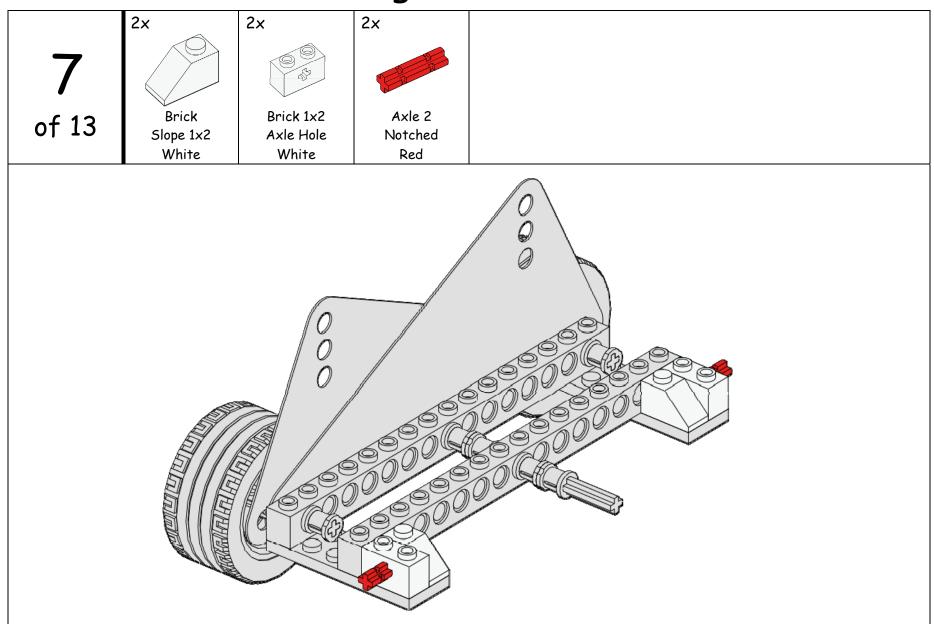

| 4×                           | 2x                                   | 2x                         | 2x                           | 2x                                      | 2x                            |             |
|------------------------------|--------------------------------------|----------------------------|------------------------------|-----------------------------------------|-------------------------------|-------------|
| 9999                         | 6666                                 |                            | 99999                        | 300000000000000000000000000000000000000 |                               |             |
| Plate 1×4                    | Plate 2×6                            | Brick 1x2                  | Brick 1×6                    | Brick 1×16                              | Brick                         |             |
| Blue                         | Holes<br>Blue                        | Axle Hole<br>White         | Holes<br>Blue                | Holes<br>Blue                           | Slope 1x2<br>White            |             |
| 4x                           | 6×                                   | 2x                         | 2x                           |                                         |                               |             |
|                              |                                      |                            |                              |                                         |                               |             |
| Bushing<br>1/2               | Bushing                              | Connector 1×2<br>90 Degree | Cam                          |                                         |                               |             |
| Yellow                       | Light Gray                           | Red                        | Dark Gray                    |                                         |                               |             |
| 2x                           | 2x                                   | 2x                         | 1×                           | 2x                                      | 2x                            |             |
|                              |                                      |                            |                              |                                         |                               |             |
|                              |                                      |                            |                              |                                         |                               |             |
| Axle 2<br>Notched            | Axle 3                               | Axle 4                     | Axle 8                       | Gear - 8 Tooth                          | Gear - Rack 1×4               |             |
| Notched<br>Red               | Axle 3 Light Gray                    | Axle 4 Black               | Black                        | Gear - 8 Tooth  Dark Gray               | Gear - Rack 1x4<br>Light Gray |             |
| Notched                      | Axle 3                               |                            |                              |                                         |                               | 10x         |
| Notched Red 3x               | Axle 3  Light Gray  3x               |                            | Black 2x                     |                                         |                               | 10×         |
| Notched Red  3x  Wheel - Rim | Axle 3  Light Gray  3x  Wheel - Tire |                            | Black  2x  Flexible Triangle |                                         |                               |             |
| Notched Red 3x               | Axle 3  Light Gray  3x               |                            | Black 2x                     |                                         |                               | 10x<br>Pump |