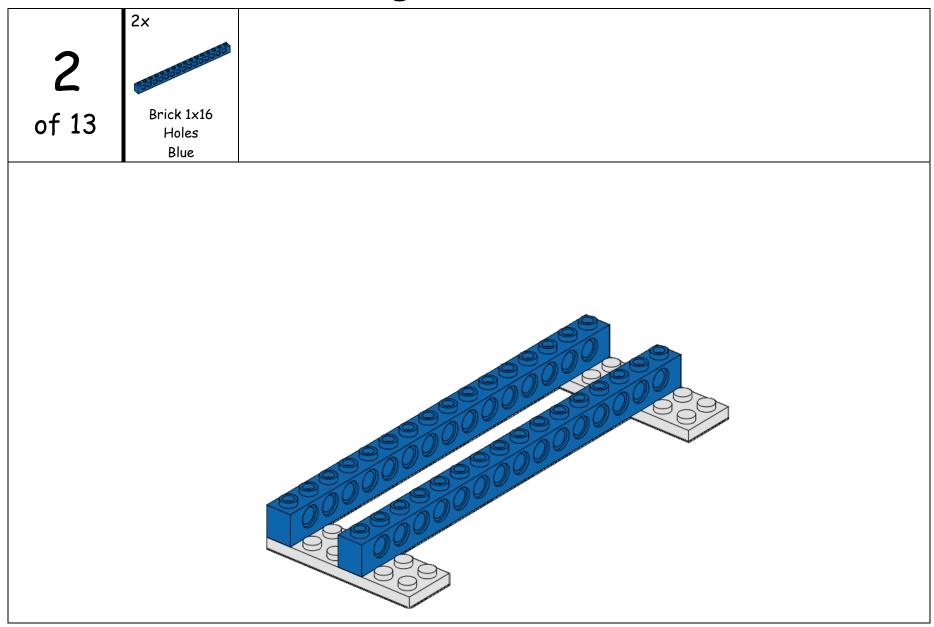

| 4×                           | 2x                                   | 2x                         | 2x                           | 2x                                      | 2x                            |             |
|------------------------------|--------------------------------------|----------------------------|------------------------------|-----------------------------------------|-------------------------------|-------------|
| 9999                         | 6666                                 |                            | 99999                        | 300000000000000000000000000000000000000 |                               |             |
| Plate 1×4                    | Plate 2×6                            | Brick 1x2                  | Brick 1×6                    | Brick 1×16                              | Brick                         |             |
| Blue                         | Holes<br>Blue                        | Axle Hole<br>White         | Holes<br>Blue                | Holes<br>Blue                           | Slope 1x2<br>White            |             |
| 4x                           | 6×                                   | 2x                         | 2x                           |                                         |                               |             |
|                              |                                      |                            |                              |                                         |                               |             |
| Bushing<br>1/2               | Bushing                              | Connector 1×2<br>90 Degree | Cam                          |                                         |                               |             |
| Yellow                       | Light Gray                           | Red                        | Dark Gray                    |                                         |                               |             |
| 2x                           | 2x                                   | 2x                         | 1×                           | 2x                                      | 2x                            |             |
|                              |                                      |                            |                              |                                         |                               |             |
|                              |                                      |                            |                              |                                         |                               |             |
| Axle 2<br>Notched            | Axle 3                               | Axle 4                     | Axle 8                       | Gear - 8 Tooth                          | Gear - Rack 1×4               |             |
| Notched<br>Red               | Axle 3 Light Gray                    | Axle 4 Black               | Black                        | Gear - 8 Tooth  Dark Gray               | Gear - Rack 1x4<br>Light Gray |             |
| Notched                      | Axle 3                               |                            |                              |                                         |                               | 10x         |
| Notched Red 3x               | Axle 3  Light Gray  3x               |                            | Black 2x                     |                                         |                               | 10×         |
| Notched Red  3x  Wheel - Rim | Axle 3  Light Gray  3x  Wheel - Tire |                            | Black  2x  Flexible Triangle |                                         |                               |             |
| Notched Red 3x               | Axle 3  Light Gray  3x               |                            | Black 2x                     |                                         |                               | 10x<br>Pump |