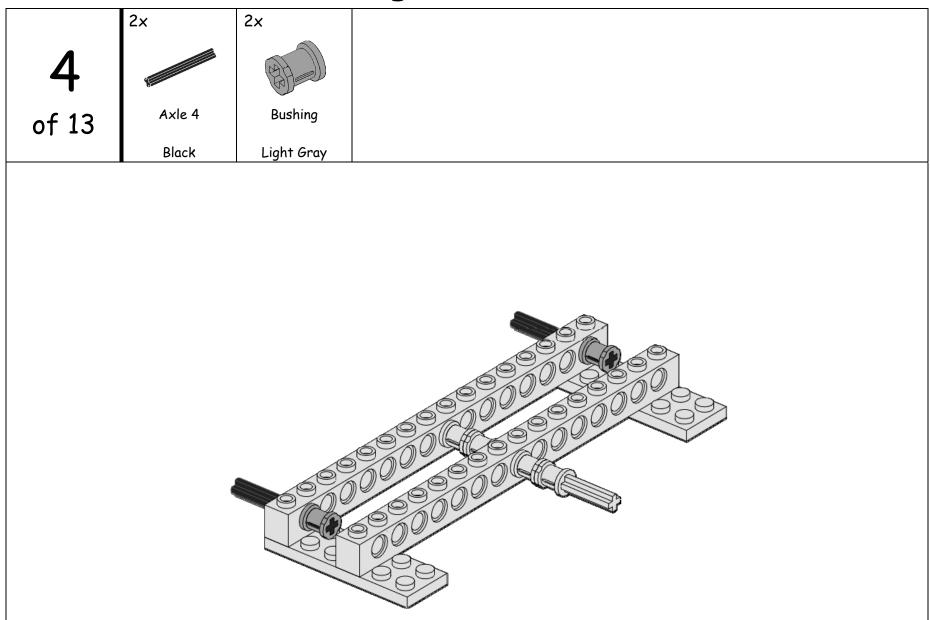

| 4×                           | 2x                                   | 2x                         | 2x                           | 2x                                      | 2x                            |             |
|------------------------------|--------------------------------------|----------------------------|------------------------------|-----------------------------------------|-------------------------------|-------------|
| 9999                         | 6666                                 |                            | 99999                        | 300000000000000000000000000000000000000 |                               |             |
| Plate 1×4                    | Plate 2×6                            | Brick 1x2                  | Brick 1×6                    | Brick 1×16                              | Brick                         |             |
| Blue                         | Holes<br>Blue                        | Axle Hole<br>White         | Holes<br>Blue                | Holes<br>Blue                           | Slope 1x2<br>White            |             |
| 4x                           | 6×                                   | 2x                         | 2x                           |                                         |                               |             |
|                              |                                      |                            |                              |                                         |                               |             |
| Bushing<br>1/2               | Bushing                              | Connector 1×2<br>90 Degree | Cam                          |                                         |                               |             |
| Yellow                       | Light Gray                           | Red                        | Dark Gray                    |                                         |                               |             |
| 2x                           | 2x                                   | 2x                         | 1×                           | 2x                                      | 2x                            |             |
|                              |                                      |                            |                              |                                         |                               |             |
|                              |                                      |                            |                              |                                         |                               |             |
| Axle 2<br>Notched            | Axle 3                               | Axle 4                     | Axle 8                       | Gear - 8 Tooth                          | Gear - Rack 1×4               |             |
| Notched<br>Red               | Axle 3 Light Gray                    | Axle 4 Black               | Black                        | Gear - 8 Tooth  Dark Gray               | Gear - Rack 1x4<br>Light Gray |             |
| Notched                      | Axle 3                               |                            |                              |                                         |                               | 10x         |
| Notched Red 3x               | Axle 3  Light Gray  3x               |                            | Black 2x                     |                                         |                               | 10×         |
| Notched Red  3x  Wheel - Rim | Axle 3  Light Gray  3x  Wheel - Tire |                            | Black  2x  Flexible Triangle |                                         |                               |             |
| Notched Red 3x               | Axle 3  Light Gray  3x               |                            | Black 2x                     |                                         |                               | 10x<br>Pump |