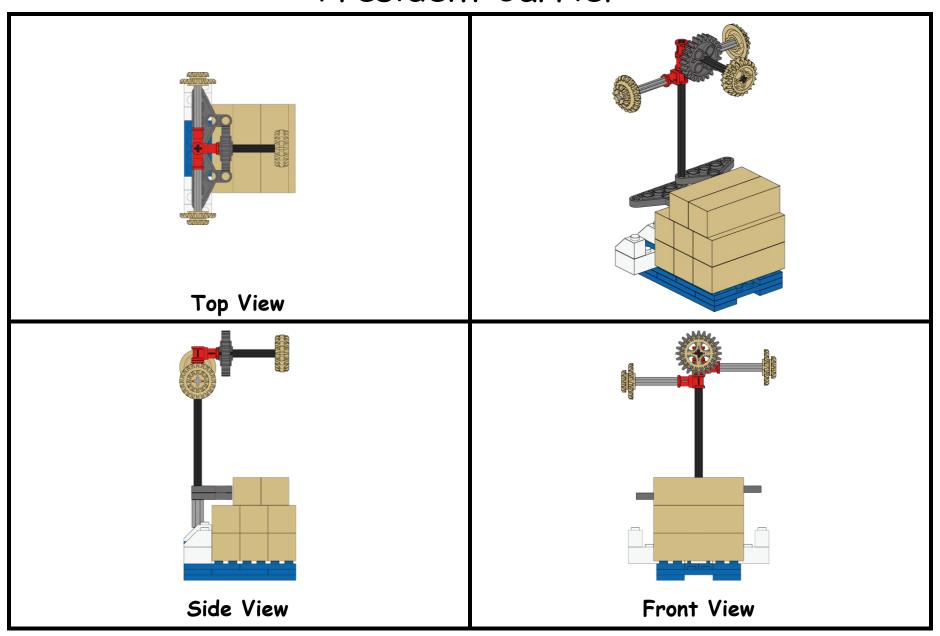

|
| Gear - 12 Tooth | Gear - 20 Tooth | Gear - 20 Tooth | Gear - 24 Tooth |              |                            |                    |            |
| Bevel           | Bevel           | Double Bevel    |                 |              |                            |                    |            |
| Tan             | Tan             | Tan             | Dark Gray       | _            |                            |                    | _          |
|                 |                 |                 |                 | 2x Brace 3x5 |                            |                    | 8x<br>Bill |
|                 |                 |                 |                 | Dark Gray    |                            |                    | Wood       |



















11