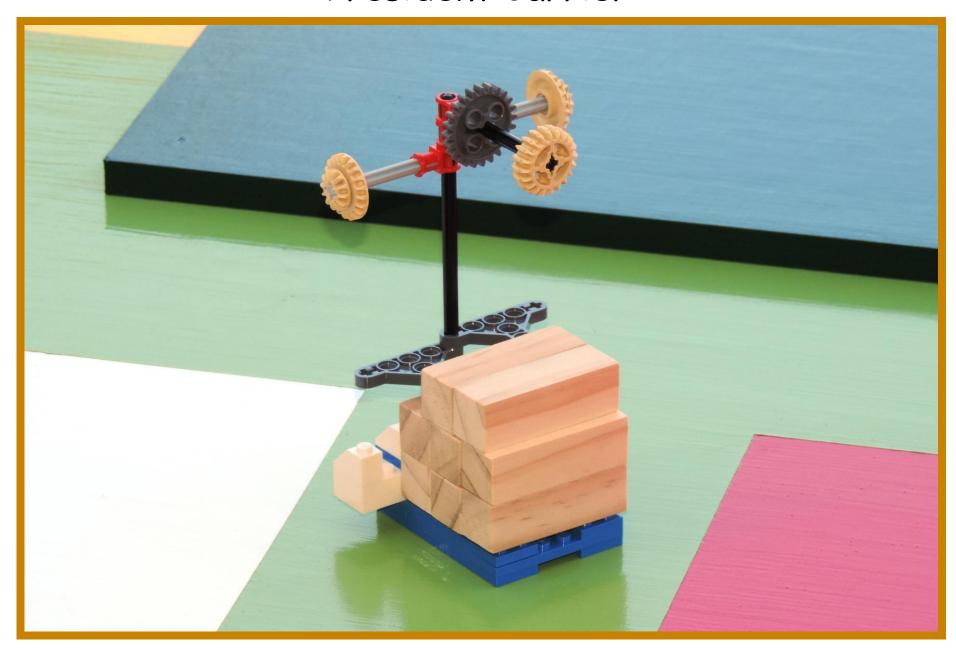

| 2x              | 6x              | 3x              | 2x              |              | 1x                         | 4x                 | 2x         |
|-----------------|-----------------|-----------------|-----------------|--------------|----------------------------|--------------------|------------|
|                 |                 |                 | 90000 B         |              |                            |                    | 0000       |
| Plate 1×2       | Plate 2x4       | Plate 2x6       | Plate 2×8       |              | Brick                      | Brick              | Brick 2x4  |
| Dlus            | Holes           | Holes<br>Blue   | Holes<br>Blue   |              | Round 2x2                  | Slope 1x2          | \A/la :+ a |
| Blue            | Blue            |                 |                 |              | White 3x                   | White              | White      |
| 1×              | 2x              | 1×              | 1×              |              | 3X                         | 1x                 |            |
|                 |                 |                 |                 |              |                            |                    |            |
| Axle 4          | Axle 5          | Axle 6          | Axle 12         |              | Connector 1x2<br>90 Degree | Connector<br>Union |            |
| Black           | Light Gray      | Black           | Black           |              | Red                        | Light Gray         |            |
| 2x              | 2x              | 1x              | 1x              |              |                            |                    | -          |
|                 |                 |                 |                 |              |                            |                    |            |
| Gear - 12 Tooth | Gear - 20 Tooth | Gear - 20 Tooth | Gear - 24 Tooth |              |                            |                    |            |
| Bevel           | Bevel           | Double Bevel    |                 |              |                            |                    |            |
| Tan             | Tan             | Tan             | Dark Gray       | _            |                            |                    | _          |
|                 |                 |                 |                 | 2x Brace 3x5 |                            |                    | 8x<br>Bill |
|                 |                 |                 |                 | Dark Gray    |                            |                    | Wood       |