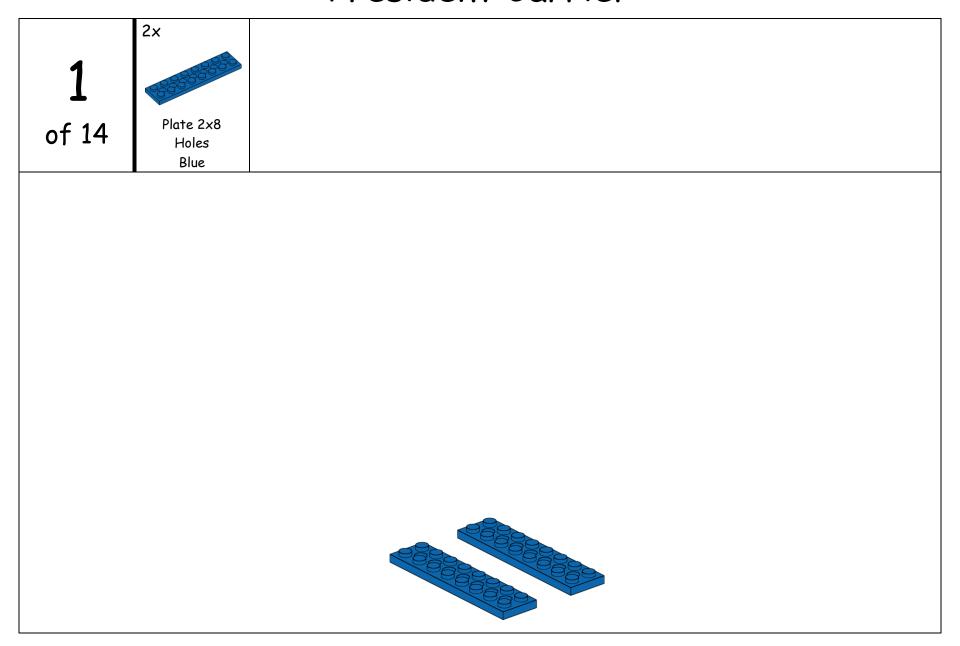

| 2x              | 6x              | 3x              | 2x              |              | 1x                         | 4x                 | 2x         |
|-----------------|-----------------|-----------------|-----------------|--------------|----------------------------|--------------------|------------|
|                 |                 |                 | 90000 B         |              |                            |                    | 0000       |
| Plate 1×2       | Plate 2x4       | Plate 2x6       | Plate 2×8       |              | Brick                      | Brick              | Brick 2x4  |
| Dlus            | Holes           | Holes<br>Blue   | Holes<br>Blue   |              | Round 2x2                  | Slope 1x2          | \A/la :+ a |
| Blue            | Blue            |                 |                 |              | White 3x                   | White              | White      |
| 1×              | 2x              | 1×              | 1×              |              | 3X                         | 1x                 |            |
|                 |                 |                 |                 |              |                            |                    |            |
| Axle 4          | Axle 5          | Axle 6          | Axle 12         |              | Connector 1x2<br>90 Degree | Connector<br>Union |            |
| Black           | Light Gray      | Black           | Black           |              | Red                        | Light Gray         |            |
| 2x              | 2x              | 1x              | 1x              |              |                            |                    | -          |
|                 |                 |                 |                 |              |                            |                    |            |
| Gear - 12 Tooth | Gear - 20 Tooth | Gear - 20 Tooth | Gear - 24 Tooth |              |                            |                    |            |
| Bevel           | Bevel           | Double Bevel    |                 |              |                            |                    |            |
| Tan             | Tan             | Tan             | Dark Gray       | _            |                            |                    | _          |
|                 |                 |                 |                 | 2x Brace 3x5 |                            |                    | 8x<br>Bill |
|                 |                 |                 |                 | Dark Gray    |                            |                    | Wood       |