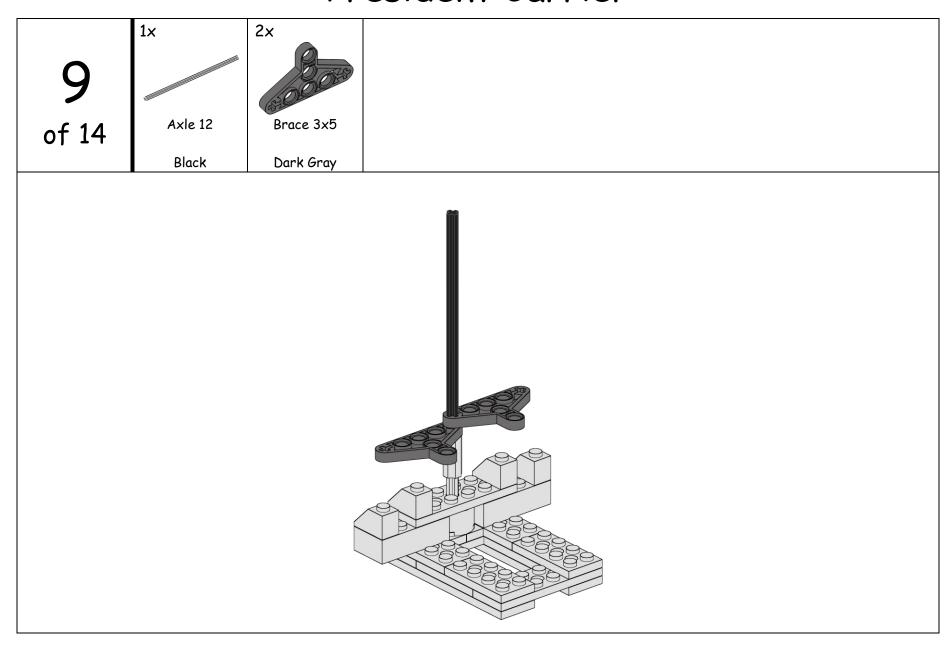

| 2x              | 6x              | 3x              | 2x              |              | 1x                         | 4x                 | 2x         |
|-----------------|-----------------|-----------------|-----------------|--------------|----------------------------|--------------------|------------|
|                 |                 |                 | 90000 B         |              |                            |                    | 0000       |
| Plate 1×2       | Plate 2x4       | Plate 2x6       | Plate 2×8       |              | Brick                      | Brick              | Brick 2x4  |
| Dlus            | Holes           | Holes<br>Blue   | Holes<br>Blue   |              | Round 2x2                  | Slope 1x2          | \A/la :+ a |
| Blue            | Blue            |                 |                 |              | White 3x                   | White              | White      |
| 1×              | 2x              | 1×              | 1×              |              | 3X                         | 1x                 |            |
|                 |                 |                 |                 |              |                            |                    |            |
| Axle 4          | Axle 5          | Axle 6          | Axle 12         |              | Connector 1x2<br>90 Degree | Connector<br>Union |            |
| Black           | Light Gray      | Black           | Black           |              | Red                        | Light Gray         |            |
| 2x              | 2x              | 1x              | 1x              |              |                            |                    | -          |
|                 |                 |                 |                 |              |                            |                    |            |
| Gear - 12 Tooth | Gear - 20 Tooth | Gear - 20 Tooth | Gear - 24 Tooth |              |                            |                    |            |
| Bevel           | Bevel           | Double Bevel    |                 |              |                            |                    |            |
| Tan             | Tan             | Tan             | Dark Gray       | _            |                            |                    | _          |
|                 |                 |                 |                 | 2x Brace 3x5 |                            |                    | 8x<br>Bill |
|                 |                 |                 |                 | Dark Gray    |                            |                    | Wood       |