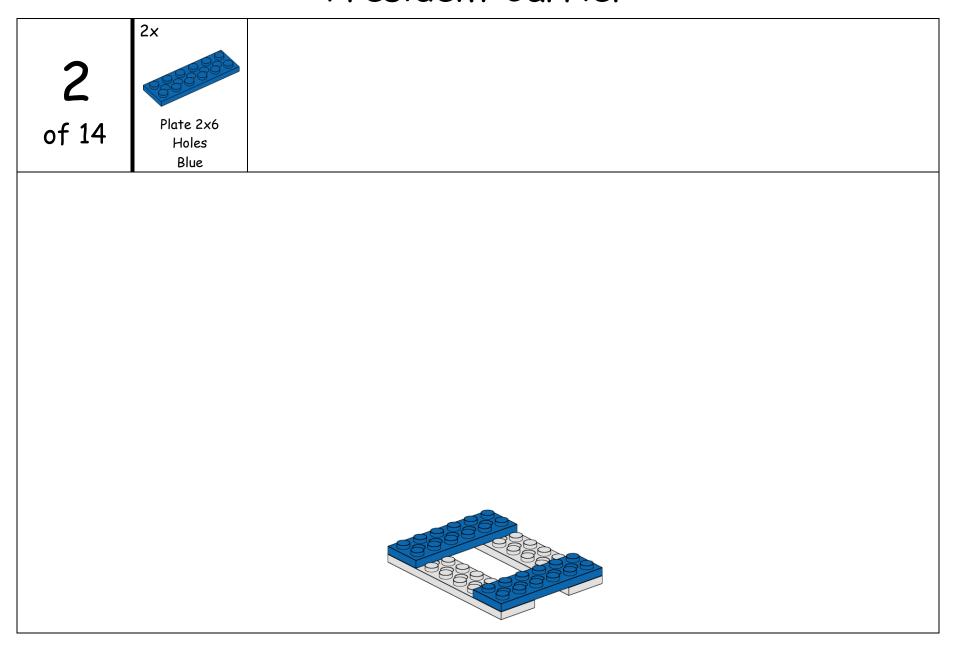

| 2x              | 6x              | 3x              | 2x              |              | 1x                         | 4x                 | 2x         |
|-----------------|-----------------|-----------------|-----------------|--------------|----------------------------|--------------------|------------|
|                 |                 |                 | 90000 B         |              |                            |                    | 0000       |
| Plate 1×2       | Plate 2x4       | Plate 2x6       | Plate 2×8       |              | Brick                      | Brick              | Brick 2x4  |
| Dlus            | Holes           | Holes<br>Blue   | Holes<br>Blue   |              | Round 2x2                  | Slope 1x2          | \A/la :+ a |
| Blue            | Blue            |                 |                 |              | White 3x                   | White              | White      |
| 1×              | 2x              | 1×              | 1×              |              | 3X                         | 1x                 |            |
|                 |                 |                 |                 |              |                            |                    |            |
| Axle 4          | Axle 5          | Axle 6          | Axle 12         |              | Connector 1x2<br>90 Degree | Connector<br>Union |            |
| Black           | Light Gray      | Black           | Black           |              | Red                        | Light Gray         |            |
| 2x              | 2x              | 1x              | 1x              |              |                            |                    | -          |
|                 |                 |                 |                 |              |                            |                    |            |
| Gear - 12 Tooth | Gear - 20 Tooth | Gear - 20 Tooth | Gear - 24 Tooth |              |                            |                    |            |
| Bevel           | Bevel           | Double Bevel    |                 |              |                            |                    |            |
| Tan             | Tan             | Tan             | Dark Gray       | _            |                            |                    | _          |
|                 |                 |                 |                 | 2x Brace 3x5 |                            |                    | 8x<br>Bill |
|                 |                 |                 |                 | Dark Gray    |                            |                    | Wood       |