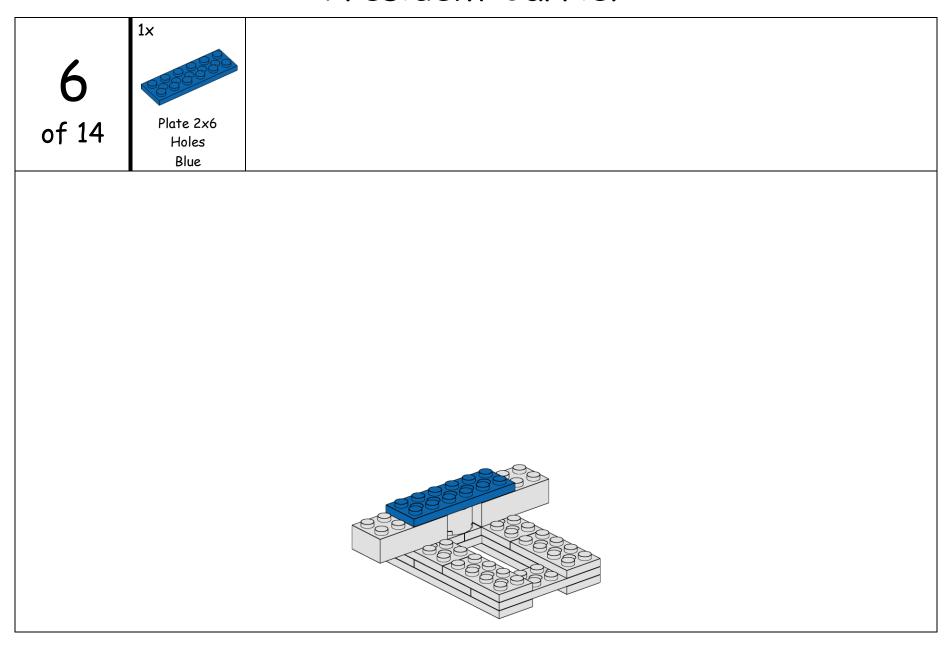

| 2x              | 6x              | 3x              | 2x              |              | 1x                         | 4x                 | 2x         |
|-----------------|-----------------|-----------------|-----------------|--------------|----------------------------|--------------------|------------|
|                 |                 |                 | 90000 B         |              |                            |                    | 0000       |
| Plate 1×2       | Plate 2x4       | Plate 2x6       | Plate 2×8       |              | Brick                      | Brick              | Brick 2x4  |
| Dlus            | Holes           | Holes<br>Blue   | Holes<br>Blue   |              | Round 2x2                  | Slope 1x2          | \A/la :+ a |
| Blue            | Blue            |                 |                 |              | White 3x                   | White              | White      |
| 1×              | 2x              | 1×              | 1×              |              | 3X                         | 1x                 |            |
|                 |                 |                 |                 |              |                            |                    |            |
| Axle 4          | Axle 5          | Axle 6          | Axle 12         |              | Connector 1x2<br>90 Degree | Connector<br>Union |            |
| Black           | Light Gray      | Black           | Black           |              | Red                        | Light Gray         |            |
| 2x              | 2x              | 1x              | 1x              |              |                            |                    | -          |
|                 |                 |                 |                 |              |                            |                    |            |
| Gear - 12 Tooth | Gear - 20 Tooth | Gear - 20 Tooth | Gear - 24 Tooth |              |                            |                    |            |
| Bevel           | Bevel           | Double Bevel    |                 |              |                            |                    |            |
| Tan             | Tan             | Tan             | Dark Gray       | _            |                            |                    | _          |
|                 |                 |                 |                 | 2x Brace 3x5 |                            |                    | 8x<br>Bill |
|                 |                 |                 |                 | Dark Gray    |                            |                    | Wood       |