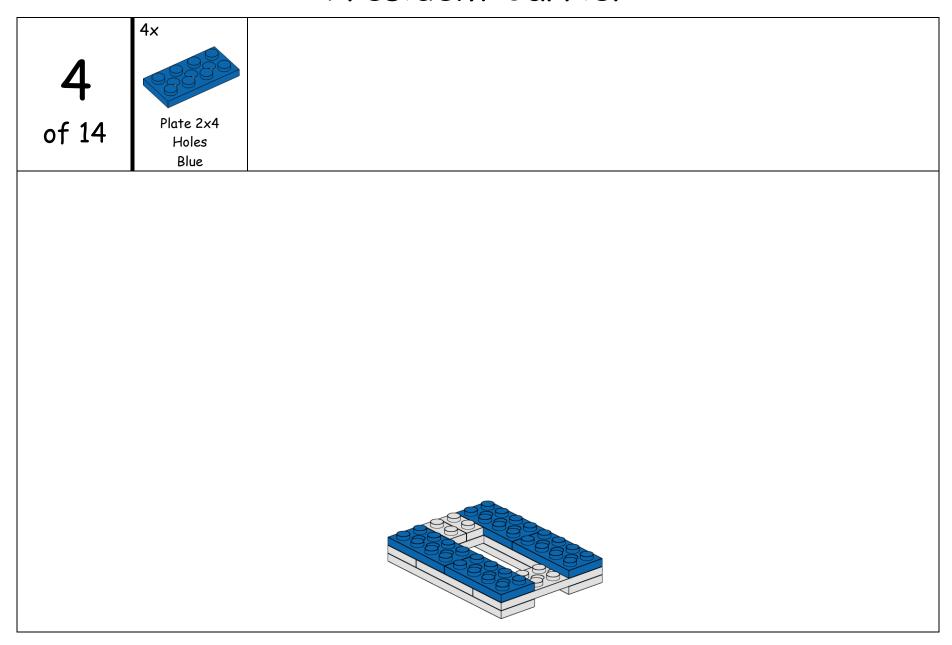

| 2x              | 6x              | 3x              | 2x              |              | 1x                         | 4x                 | 2x         |
|-----------------|-----------------|-----------------|-----------------|--------------|----------------------------|--------------------|------------|
|                 |                 |                 | 90000 B         |              |                            |                    | 0000       |
| Plate 1×2       | Plate 2x4       | Plate 2x6       | Plate 2×8       |              | Brick                      | Brick              | Brick 2x4  |
| Dlus            | Holes           | Holes<br>Blue   | Holes<br>Blue   |              | Round 2x2                  | Slope 1x2          | \A/la :+ a |
| Blue            | Blue            |                 |                 |              | White 3x                   | White              | White      |
| 1×              | 2x              | 1×              | 1×              |              | 3X                         | 1x                 |            |
|                 |                 |                 |                 |              |                            |                    |            |
| Axle 4          | Axle 5          | Axle 6          | Axle 12         |              | Connector 1x2<br>90 Degree | Connector<br>Union |            |
| Black           | Light Gray      | Black           | Black           |              | Red                        | Light Gray         |            |
| 2x              | 2x              | 1x              | 1x              |              |                            |                    | -          |
|                 |                 |                 |                 |              |                            |                    |            |
| Gear - 12 Tooth | Gear - 20 Tooth | Gear - 20 Tooth | Gear - 24 Tooth |              |                            |                    |            |
| Bevel           | Bevel           | Double Bevel    |                 |              |                            |                    |            |
| Tan             | Tan             | Tan             | Dark Gray       | _            |                            |                    | _          |
|                 |                 |                 |                 | 2x Brace 3x5 |                            |                    | 8x<br>Bill |
|                 |                 |                 |                 | Dark Gray    |                            |                    | Wood       |