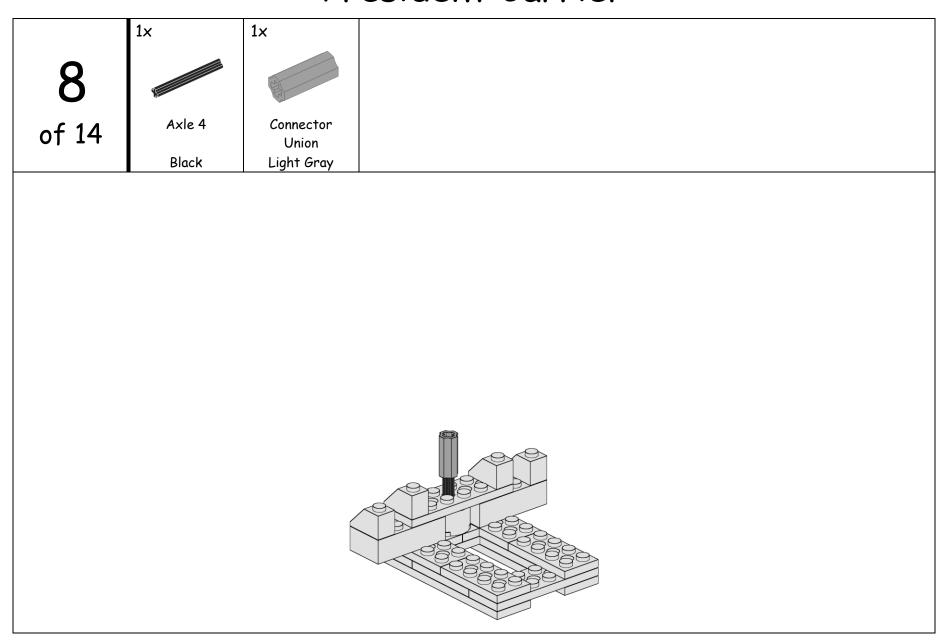

| 2x              | 6x              | 3x              | 2x              |              | 1x                         | 4x                 | 2x         |
|-----------------|-----------------|-----------------|-----------------|--------------|----------------------------|--------------------|------------|
|                 |                 |                 | 90000 B         |              |                            |                    | 0000       |
| Plate 1×2       | Plate 2x4       | Plate 2x6       | Plate 2×8       |              | Brick                      | Brick              | Brick 2x4  |
| Dlus            | Holes           | Holes<br>Blue   | Holes<br>Blue   |              | Round 2x2                  | Slope 1x2          | \A/la :+ a |
| Blue            | Blue            |                 |                 |              | White 3x                   | White              | White      |
| 1×              | 2x              | 1×              | 1×              |              | 3X                         | 1x                 |            |
|                 |                 |                 |                 |              |                            |                    |            |
| Axle 4          | Axle 5          | Axle 6          | Axle 12         |              | Connector 1x2<br>90 Degree | Connector<br>Union |            |
| Black           | Light Gray      | Black           | Black           |              | Red                        | Light Gray         |            |
| 2x              | 2x              | 1x              | 1x              |              |                            |                    | -          |
|                 |                 |                 |                 |              |                            |                    |            |
| Gear - 12 Tooth | Gear - 20 Tooth | Gear - 20 Tooth | Gear - 24 Tooth |              |                            |                    |            |
| Bevel           | Bevel           | Double Bevel    |                 |              |                            |                    |            |
| Tan             | Tan             | Tan             | Dark Gray       | _            |                            |                    | _          |
|                 |                 |                 |                 | 2x Brace 3x5 |                            |                    | 8x<br>Bill |
|                 |                 |                 |                 | Dark Gray    |                            |                    | Wood       |