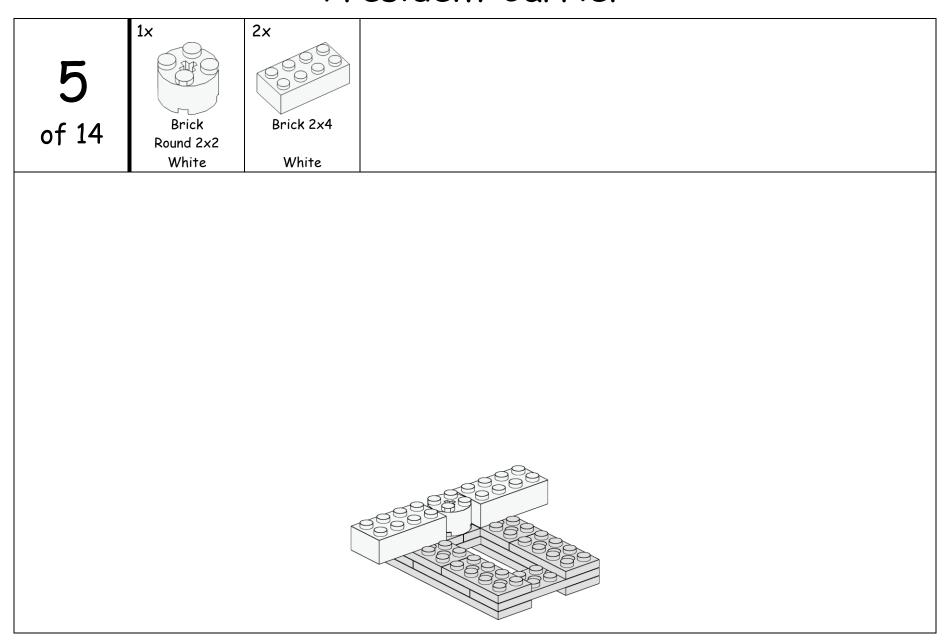

| 2x              | 6x              | 3x              | 2x              |              | 1x                         | 4x                 | 2x         |
|-----------------|-----------------|-----------------|-----------------|--------------|----------------------------|--------------------|------------|
|                 |                 |                 | 90000 B         |              |                            |                    | 0000       |
| Plate 1×2       | Plate 2x4       | Plate 2x6       | Plate 2×8       |              | Brick                      | Brick              | Brick 2x4  |
| Dlus            | Holes           | Holes<br>Blue   | Holes<br>Blue   |              | Round 2x2                  | Slope 1x2          | \A/la :+ a |
| Blue            | Blue            |                 |                 |              | White 3x                   | White              | White      |
| 1×              | 2x              | 1×              | 1×              |              | 3X                         | 1x                 |            |
|                 |                 |                 |                 |              |                            |                    |            |
| Axle 4          | Axle 5          | Axle 6          | Axle 12         |              | Connector 1x2<br>90 Degree | Connector<br>Union |            |
| Black           | Light Gray      | Black           | Black           |              | Red                        | Light Gray         |            |
| 2x              | 2x              | 1x              | 1x              |              |                            |                    | -          |
|                 |                 |                 |                 |              |                            |                    |            |
| Gear - 12 Tooth | Gear - 20 Tooth | Gear - 20 Tooth | Gear - 24 Tooth |              |                            |                    |            |
| Bevel           | Bevel           | Double Bevel    |                 |              |                            |                    |            |
| Tan             | Tan             | Tan             | Dark Gray       | _            |                            |                    | _          |
|                 |                 |                 |                 | 2x Brace 3x5 |                            |                    | 8x<br>Bill |
|                 |                 |                 |                 | Dark Gray    |                            |                    | Wood       |