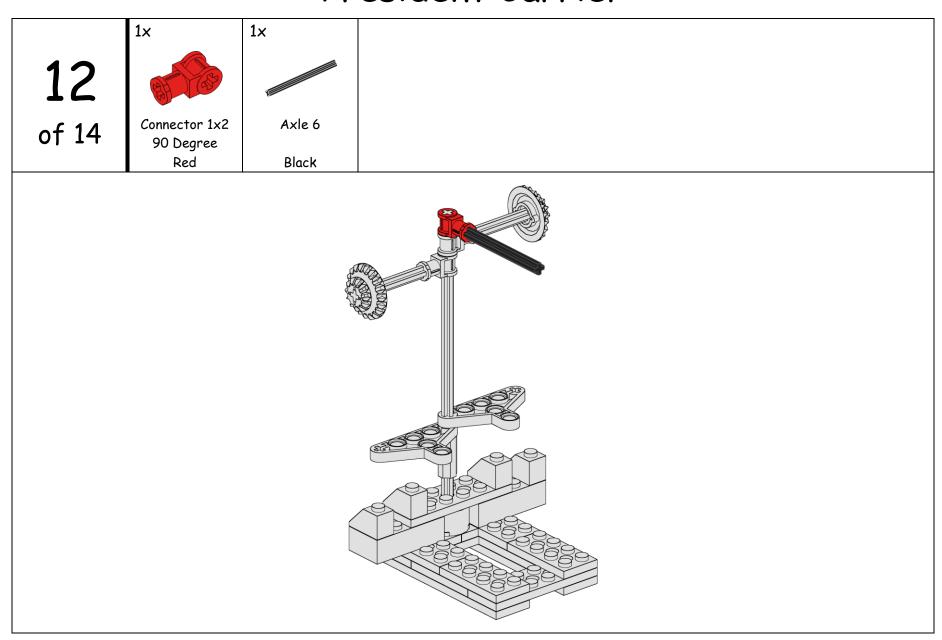

|
| Gear - 12 Tooth | Gear - 20 Tooth | Gear - 20 Tooth | Gear - 24 Tooth |              |                            |                    |            |
| Bevel           | Bevel           | Double Bevel    |                 |              |                            |                    |            |
| Tan             | Tan             | Tan             | Dark Gray       | _            |                            |                    | _          |
|                 |                 |                 |                 | 2x Brace 3x5 |                            |                    | 8x<br>Bill |
|                 |                 |                 |                 | Dark Gray    |                            |                    | Wood       |



















11