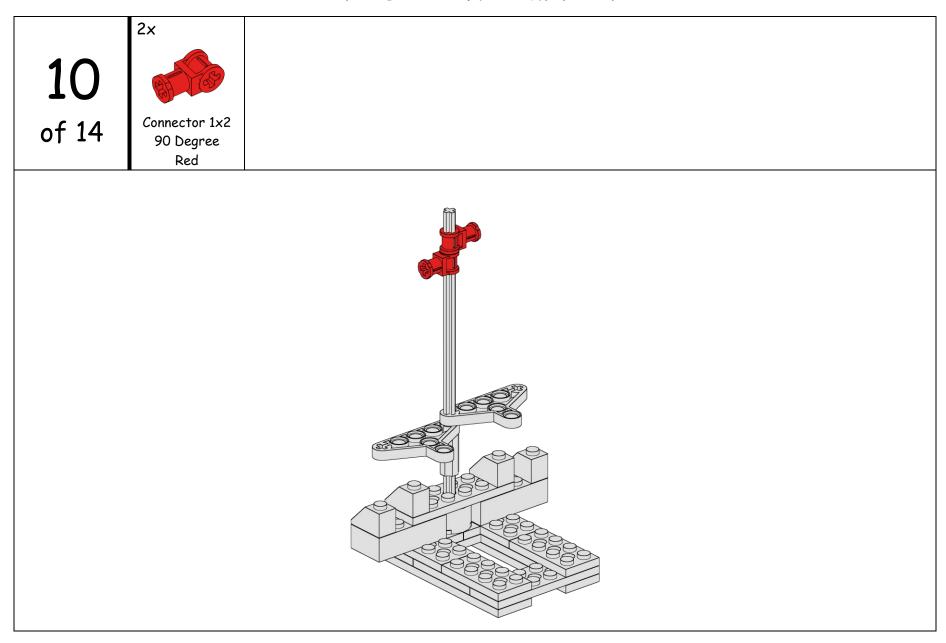

| 2x              | 6x              | 3x              | 2x              |              | 1x                         | 4x                 | 2x         |
|-----------------|-----------------|-----------------|-----------------|--------------|----------------------------|--------------------|------------|
|                 |                 |                 | 90000 B         |              |                            |                    | 0000       |
| Plate 1×2       | Plate 2x4       | Plate 2x6       | Plate 2×8       |              | Brick                      | Brick              | Brick 2x4  |
| Dlus            | Holes           | Holes<br>Blue   | Holes<br>Blue   |              | Round 2x2                  | Slope 1x2          | \A/la :+ a |
| Blue            | Blue            |                 |                 |              | White 3x                   | White              | White      |
| 1×              | 2x              | 1×              | 1×              |              | 3X                         | 1x                 |            |
|                 |                 |                 |                 |              |                            |                    |            |
| Axle 4          | Axle 5          | Axle 6          | Axle 12         |              | Connector 1x2<br>90 Degree | Connector<br>Union |            |
| Black           | Light Gray      | Black           | Black           |              | Red                        | Light Gray         |            |
| 2x              | 2x              | 1x              | 1x              |              |                            |                    | -          |
|                 |                 |                 |                 |              |                            |                    |            |
| Gear - 12 Tooth | Gear - 20 Tooth | Gear - 20 Tooth | Gear - 24 Tooth |              |                            |                    |            |
| Bevel           | Bevel           | Double Bevel    |                 |              |                            |                    |            |
| Tan             | Tan             | Tan             | Dark Gray       | _            |                            |                    | _          |
|                 |                 |                 |                 | 2x Brace 3x5 |                            |                    | 8x<br>Bill |
|                 |                 |                 |                 | Dark Gray    |                            |                    | Wood       |