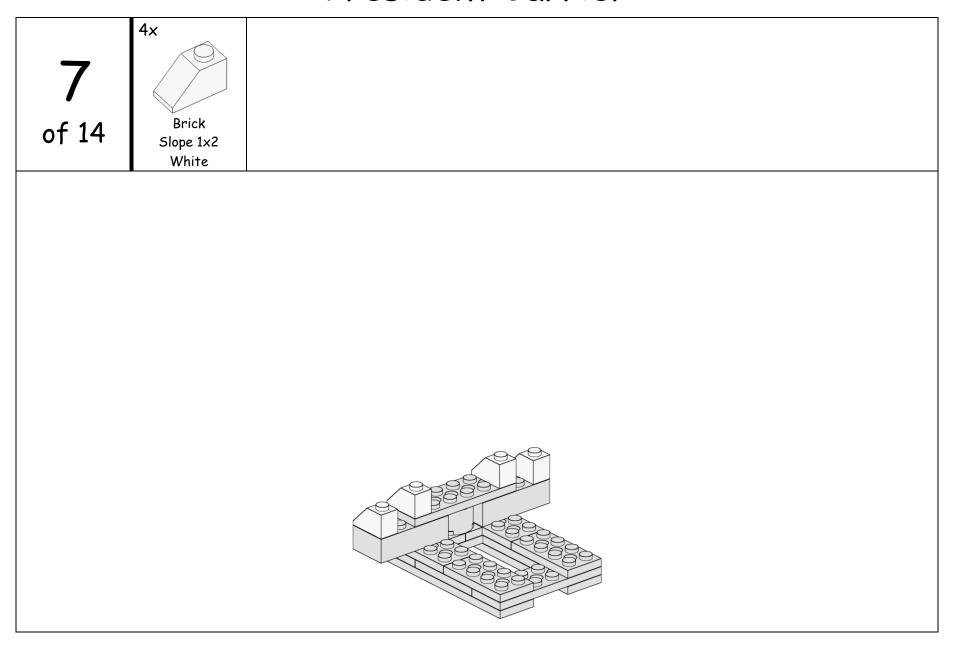

| 2x              | 6x              | 3x              | 2x              |              | 1x                         | 4x                 | 2x         |
|-----------------|-----------------|-----------------|-----------------|--------------|----------------------------|--------------------|------------|
|                 |                 |                 | 90000 B         |              |                            |                    | 0000       |
| Plate 1×2       | Plate 2x4       | Plate 2x6       | Plate 2×8       |              | Brick                      | Brick              | Brick 2x4  |
| Dlus            | Holes           | Holes<br>Blue   | Holes<br>Blue   |              | Round 2x2                  | Slope 1x2          | \A/la :+ a |
| Blue            | Blue            |                 |                 |              | White 3x                   | White              | White      |
| 1×              | 2x              | 1×              | 1×              |              | 3X                         | 1x                 |            |
|                 |                 |                 |                 |              |                            |                    |            |
| Axle 4          | Axle 5          | Axle 6          | Axle 12         |              | Connector 1x2<br>90 Degree | Connector<br>Union |            |
| Black           | Light Gray      | Black           | Black           |              | Red                        | Light Gray         |            |
| 2x              | 2x              | 1x              | 1x              |              |                            |                    | -          |
|                 |                 |                 |                 |              |                            |                    |            |
| Gear - 12 Tooth | Gear - 20 Tooth | Gear - 20 Tooth | Gear - 24 Tooth |              |                            |                    |            |
| Bevel           | Bevel           | Double Bevel    |                 |              |                            |                    |            |
| Tan             | Tan             | Tan             | Dark Gray       | _            |                            |                    | _          |
|                 |                 |                 |                 | 2x Brace 3x5 |                            |                    | 8x<br>Bill |
|                 |                 |                 |                 | Dark Gray    |                            |                    | Wood       |