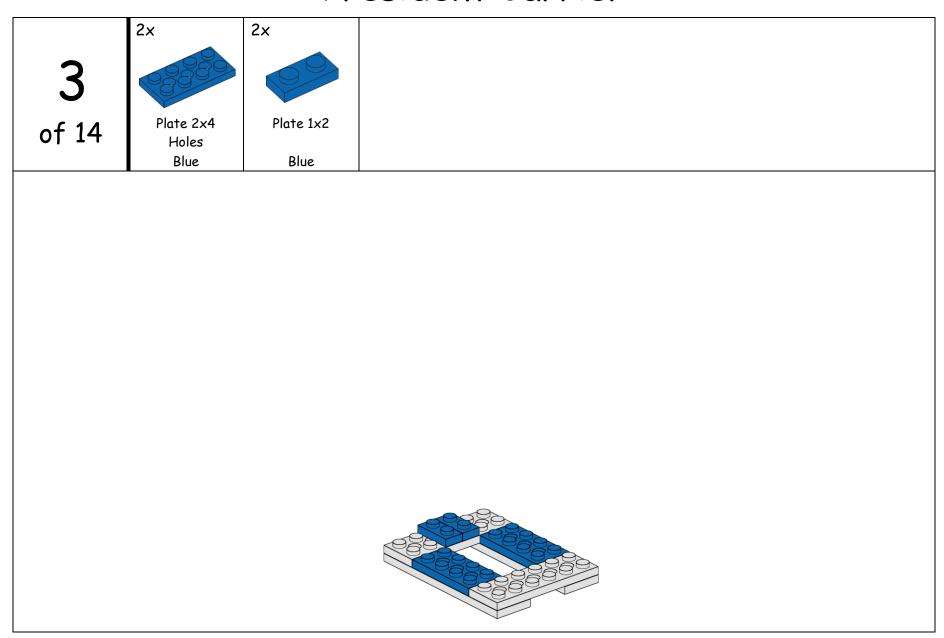

| 2x              | 6x              | 3x              | 2x              |              | 1x                         | 4x                 | 2x         |
|-----------------|-----------------|-----------------|-----------------|--------------|----------------------------|--------------------|------------|
|                 |                 |                 | 90000 B         |              |                            |                    | 0000       |
| Plate 1×2       | Plate 2x4       | Plate 2x6       | Plate 2×8       |              | Brick                      | Brick              | Brick 2x4  |
| Dlus            | Holes           | Holes<br>Blue   | Holes<br>Blue   |              | Round 2x2                  | Slope 1x2          | \A/la :+ a |
| Blue            | Blue            |                 |                 |              | White 3x                   | White              | White      |
| 1×              | 2x              | 1×              | 1×              |              | 3X                         | 1x                 |            |
|                 |                 |                 |                 |              |                            |                    |            |
| Axle 4          | Axle 5          | Axle 6          | Axle 12         |              | Connector 1x2<br>90 Degree | Connector<br>Union |            |
| Black           | Light Gray      | Black           | Black           |              | Red                        | Light Gray         |            |
| 2x              | 2x              | 1x              | 1x              |              |                            |                    | -          |
|                 |                 |                 |                 |              |                            |                    |            |
| Gear - 12 Tooth | Gear - 20 Tooth | Gear - 20 Tooth | Gear - 24 Tooth |              |                            |                    |            |
| Bevel           | Bevel           | Double Bevel    |                 |              |                            |                    |            |
| Tan             | Tan             | Tan             | Dark Gray       | _            |                            |                    | _          |
|                 |                 |                 |                 | 2x Brace 3x5 |                            |                    | 8x<br>Bill |
|                 |                 |                 |                 | Dark Gray    |                            |                    | Wood       |