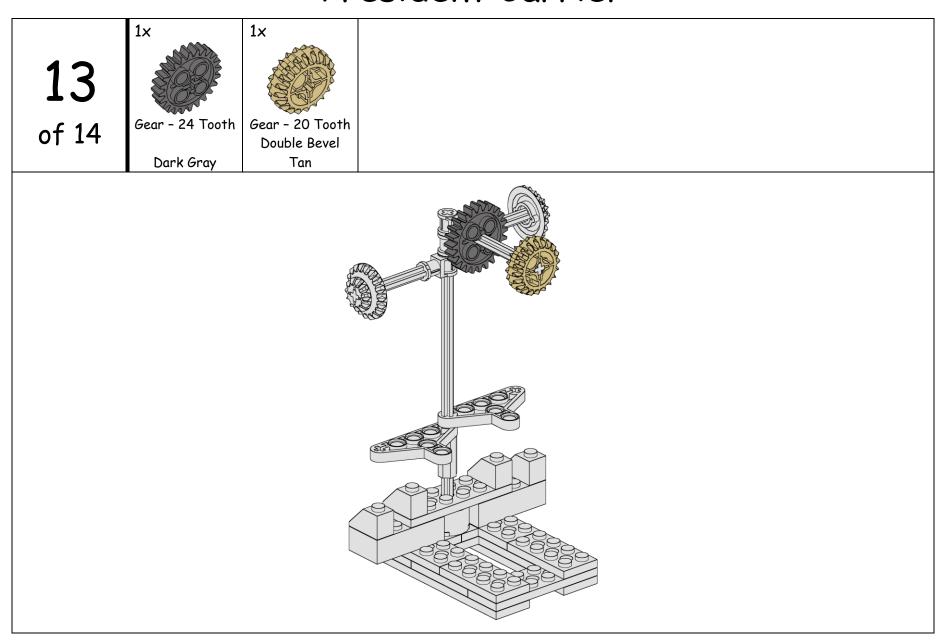

|
| Gear - 12 Tooth | Gear - 20 Tooth | Gear - 20 Tooth | Gear - 24 Tooth |              |                            |                    |            |
| Bevel           | Bevel           | Double Bevel    |                 |              |                            |                    |            |
| Tan             | Tan             | Tan             | Dark Gray       | _            |                            |                    | _          |
|                 |                 |                 |                 | 2x Brace 3x5 |                            |                    | 8x<br>Bill |
|                 |                 |                 |                 | Dark Gray    |                            |                    | Wood       |



















11