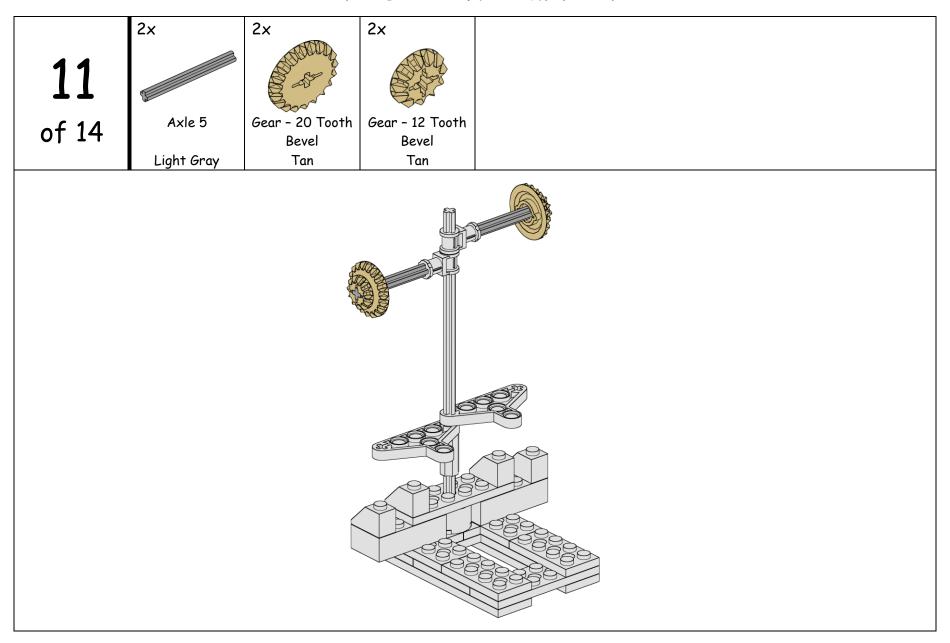

| 2x              | 6x              | 3x              | 2x              |              | 1x                         | 4x                 | 2x         |
|-----------------|-----------------|-----------------|-----------------|--------------|----------------------------|--------------------|------------|
|                 |                 |                 | 90000 B         |              |                            |                    | 0000       |
| Plate 1×2       | Plate 2x4       | Plate 2x6       | Plate 2×8       |              | Brick                      | Brick              | Brick 2x4  |
| Dlus            | Holes           | Holes<br>Blue   | Holes<br>Blue   |              | Round 2x2                  | Slope 1x2          | \A/la :+ a |
| Blue            | Blue            |                 |                 |              | White 3x                   | White              | White      |
| 1×              | 2x              | 1×              | 1×              |              | 3X                         | 1x                 |            |
|                 |                 |                 |                 |              |                            |                    |            |
| Axle 4          | Axle 5          | Axle 6          | Axle 12         |              | Connector 1x2<br>90 Degree | Connector<br>Union |            |
| Black           | Light Gray      | Black           | Black           |              | Red                        | Light Gray         |            |
| 2x              | 2x              | 1x              | 1x              |              |                            |                    | -          |
|                 |                 |                 |                 |              |                            |                    |            |
| Gear - 12 Tooth | Gear - 20 Tooth | Gear - 20 Tooth | Gear - 24 Tooth |              |                            |                    |            |
| Bevel           | Bevel           | Double Bevel    |                 |              |                            |                    |            |
| Tan             | Tan             | Tan             | Dark Gray       | _            |                            |                    | _          |
|                 |                 |                 |                 | 2x Brace 3x5 |                            |                    | 8x<br>Bill |
|                 |                 |                 |                 | Dark Gray    |                            |                    | Wood       |