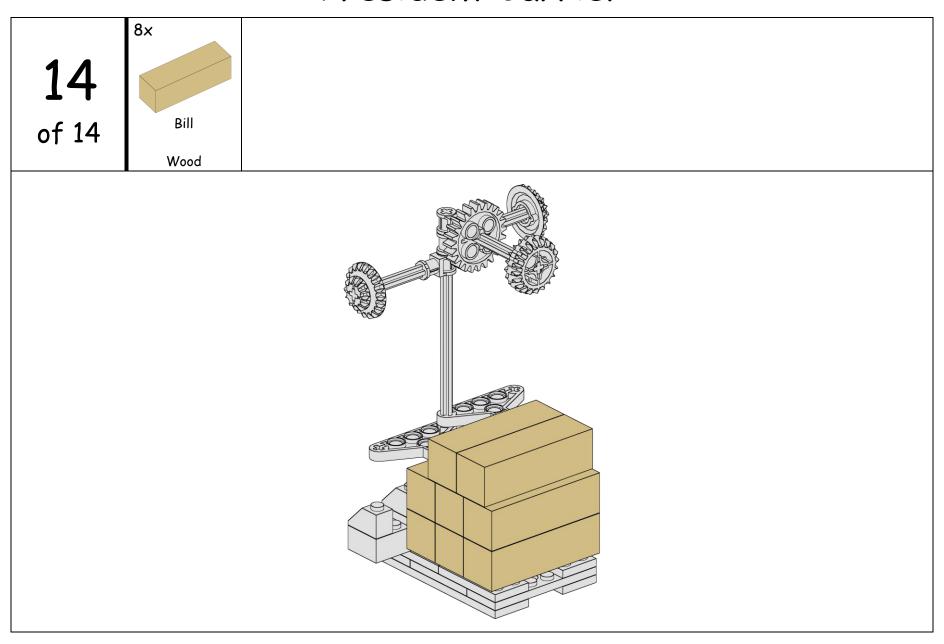

|
| Gear - 12 Tooth | Gear - 20 Tooth | Gear - 20 Tooth | Gear - 24 Tooth |              |                            |                    |            |
| Bevel           | Bevel           | Double Bevel    |                 |              |                            |                    |            |
| Tan             | Tan             | Tan             | Dark Gray       | _            |                            |                    | _          |
|                 |                 |                 |                 | 2x Brace 3x5 |                            |                    | 8x<br>Bill |
|                 |                 |                 |                 | Dark Gray    |                            |                    | Wood       |



















11